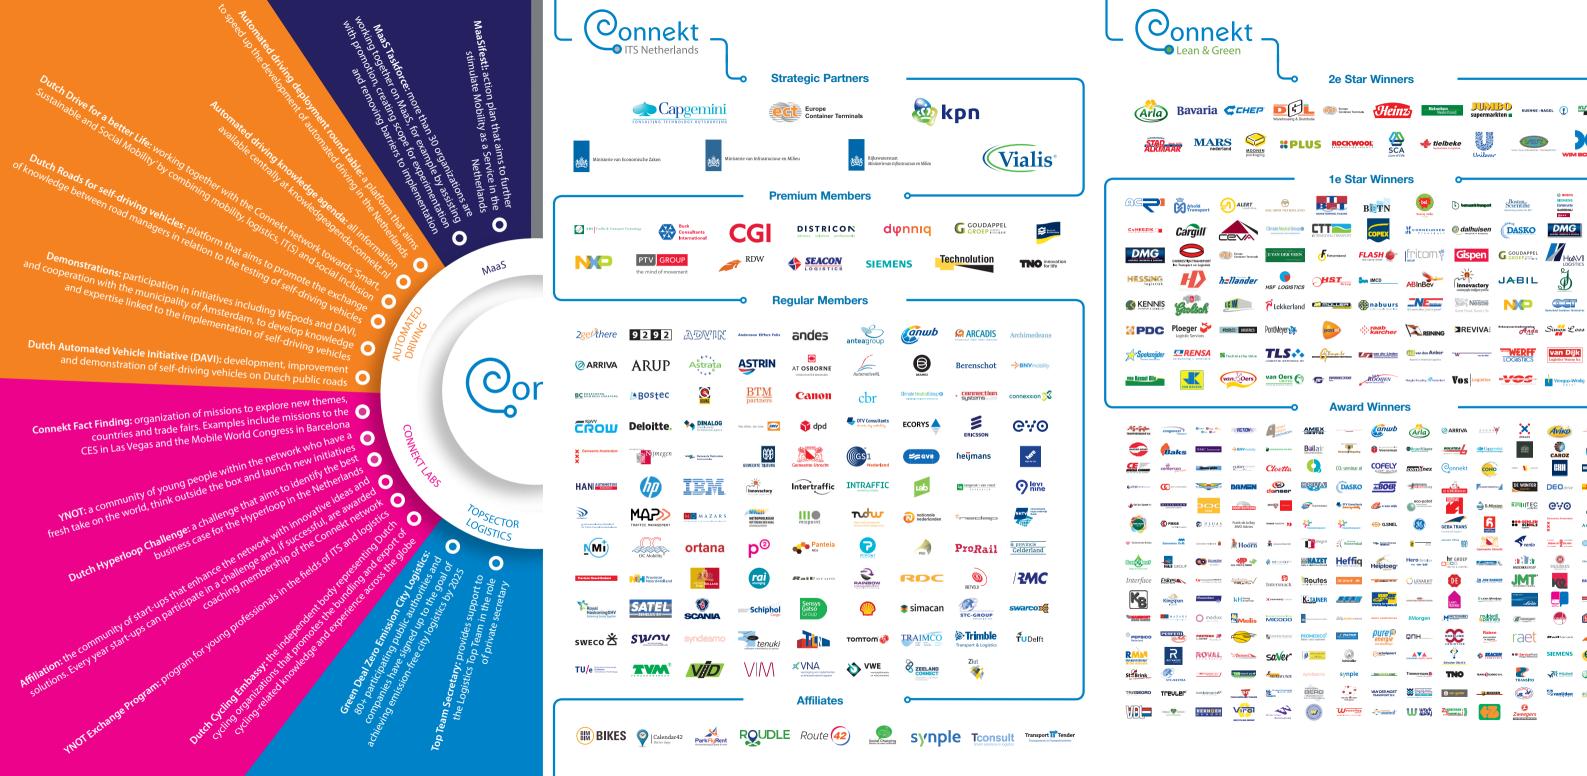

Knowledge of Connekt's expert committees, platforms and communities, such as Smart City Embassy, ITS, Top Sector Logistics and Lean & Green.

A dedicated team of experts that

Een toegewijd team van experts, dat klaar staat om je vragen te beantwoorden.